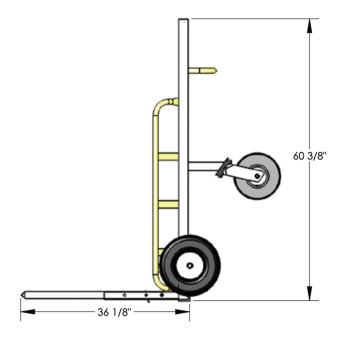

## **MONSTER MOVER** (BUILT FOR OVERSIZED ITEMS)

| <b>DIMENSIONS*:</b>       | <b>W:</b> 49″ <b>D:</b> 70″ <b>H:</b> 38″                                     |  |
|---------------------------|-------------------------------------------------------------------------------|--|
| FOOT PLATE:               | <b>W:</b> 30″ <b>D:</b> 34″                                                   |  |
| WEIGHT:                   | 156 LB <b>CAPACITY:</b> 1,500 LB                                              |  |
| <b>TYPICALLY SHIPS:</b>   | Freight, fully assembled                                                      |  |
| * Measurements taken on 4 | 4 wheels with folding foot plate open                                         |  |
| ESTIMAT                   | ESTIMATED PALLETED SPECS                                                      |  |
| <b>DIMENSIONS:</b>        | <b>W:</b> 50 <sup>"</sup> <b>D:</b> 48 <sup>"</sup> <b>H:</b> 43 <sup>"</sup> |  |
| WEIGHT:                   | 196 LB                                                                        |  |