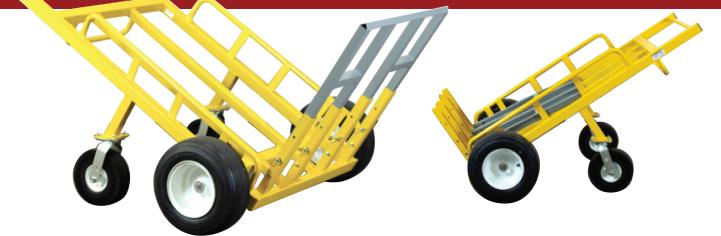

## **MONSTER MOVER** (BUILT FOR OVERSIZED ITEMS)

The LARGEST capacity in its class—built specifically for transporting INFLATABLES and other oversized items.

## **FEATURES:**

- 16" Pneumatic front wheels for rough terrain
- 10" Flat free rear swivel wheels with steel hubs
- Welded one piece steel frame
- E-track ratchet system
- 1,500 lb capacity

## **MORE DETAILS:**

- Made in the USA (hand crafted in OH, USA)
- Heavy-Duty comes standard (built to heavy-duty specs)
- Powder coated finish (provides lasting finish)
- Steel construction (American sourced steel)
- D-Brackets (one piece design supports the axle)
- 3/4" Axle (industry leading axle size for maximum strength)
- Easy to operate (designed to get work done with less muscle strain)
- Simple operation (saves time for beginner operators)
- Three Year Limited Warranty