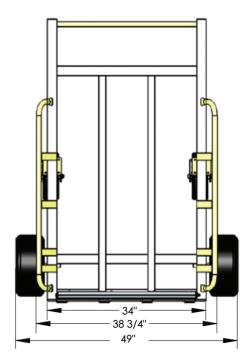

## **MONSTER MOVER** (BUILT FOR OVERSIZED ITEMS)

| <b>DIMENSIONS*:</b>       | <b>W:</b> 49″ <b>D:</b> 70″ <b>H:</b> 38″                                     |  |
|---------------------------|-------------------------------------------------------------------------------|--|
| FOOT PLATE:               | <b>W:</b> 30″ <b>D:</b> 34″                                                   |  |
| WEIGHT:                   | 156 LB <b>CAPACITY:</b> 1,500 LB                                              |  |
| <b>TYPICALLY SHIPS:</b>   | Freight, fully assembled                                                      |  |
| * Measurements taken on 4 | 4 wheels with folding foot plate open                                         |  |
| ESTIMAT                   | ESTIMATED PALLETED SPECS                                                      |  |
| <b>DIMENSIONS:</b>        | <b>W:</b> 50 <sup>"</sup> <b>D:</b> 48 <sup>"</sup> <b>H:</b> 43 <sup>"</sup> |  |
| WEIGHT:                   | 196 LB                                                                        |  |